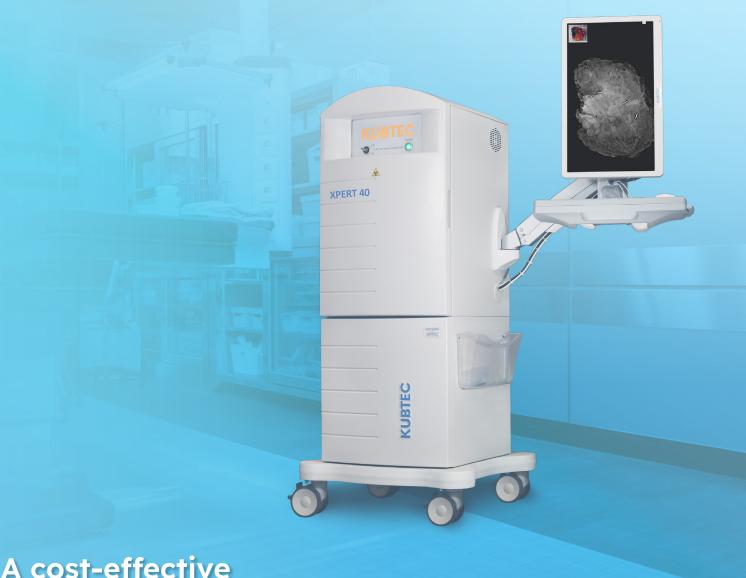

## XPERT® 40

Specimen Radiography System

A cost-effective
2D Imaging Solution

#### **Exceptional Visibility**

With it's 6" x 4" detector it provides 2.3x magnification for increased visibility to detect the smallest abnormalities

#### **Versatile & Mobile**

Mobile design allows for easy transport between the biopsy suite, pathology lab, or operating room